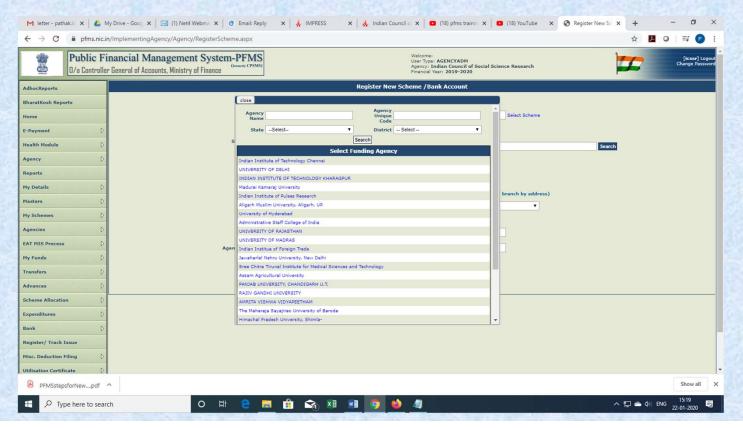

## How to link with IMPRESS scheme? (cont.)

• Select 3<sup>rd</sup> option for the field "Select Funding Agency" and Click "Search" button.

| M letter - pathak.ic X   🙆 My Drive - Goog X   🖸 (1) Net4 Webmin X   @ Email: Reply X 🔥 IMPRESS X   🐇 Indian Council o X 🚨 (18) Pfms trainin X   🚨 (18) YouTube X 😵 Register New Sci X + 🗗 X |                                                                         |                                                                                                                                                    |                                   |  |  |  |
|----------------------------------------------------------------------------------------------------------------------------------------------------------------------------------------------|-------------------------------------------------------------------------|----------------------------------------------------------------------------------------------------------------------------------------------------|-----------------------------------|--|--|--|
| ← → C @ pfms.nic.in/ImplementingAgency/Agency/RegisterScheme.aspx                                                                                                                            |                                                                         |                                                                                                                                                    |                                   |  |  |  |
|                                                                                                                                                                                              | nancial Management System-PFMS General of Accounts, Ministry of Finance | Welcome:<br>User Type: AGENCYADM<br>Agency: Indian Council of Social Science Researc<br>Financial Year: 2019-2020                                  | [ressr] Logout<br>Change Password |  |  |  |
| AdhocReports                                                                                                                                                                                 |                                                                         | Register New Scheme / Bank Account                                                                                                                 |                                   |  |  |  |
| BharatKosh Reports                                                                                                                                                                           |                                                                         |                                                                                                                                                    |                                   |  |  |  |
| Home                                                                                                                                                                                         | Scheme:                                                                 | Impactful Policy Research in Social Science (IMPRESS) [3615] Select Sch                                                                            | eme                               |  |  |  |
| E-Payment D                                                                                                                                                                                  | Select Funding Agency:                                                  | I will receive funds directly from central government: I will receive funds directly from state government: I will receive funds from this agency: | Search                            |  |  |  |
| Agency D                                                                                                                                                                                     | Bank Name:                                                              | Select Bank (Enter minimum 4 characters to search Bank)                                                                                            |                                   |  |  |  |
| My Details                                                                                                                                                                                   |                                                                         | Branch Address Search Select Branch Branch list will show only 50 branches in List, you can search your branch by a                                | ddress)                           |  |  |  |
| Masters D                                                                                                                                                                                    |                                                                         | Branch Name:                                                                                                                                       | <b>x</b>                          |  |  |  |
| My Schemes                                                                                                                                                                                   |                                                                         |                                                                                                                                                    |                                   |  |  |  |
| Agencies D                                                                                                                                                                                   | Account No.:                                                            |                                                                                                                                                    |                                   |  |  |  |
| My Funds                                                                                                                                                                                     | Agency Name As Per Bank:                                                |                                                                                                                                                    |                                   |  |  |  |
| Transfers                                                                                                                                                                                    |                                                                         | Agency Account Scheme Component Mapping                                                                                                            |                                   |  |  |  |
| Advances D                                                                                                                                                                                   |                                                                         | Save Cancel                                                                                                                                        |                                   |  |  |  |
| Scheme Allocation                                                                                                                                                                            |                                                                         |                                                                                                                                                    |                                   |  |  |  |
| Expenditures D                                                                                                                                                                               |                                                                         |                                                                                                                                                    |                                   |  |  |  |
| Bank D                                                                                                                                                                                       |                                                                         |                                                                                                                                                    |                                   |  |  |  |
| Register/ Track Issue                                                                                                                                                                        |                                                                         |                                                                                                                                                    |                                   |  |  |  |
| Misc. Deduction Filing                                                                                                                                                                       |                                                                         |                                                                                                                                                    |                                   |  |  |  |
| Utilisation Certificate                                                                                                                                                                      |                                                                         |                                                                                                                                                    | Į.                                |  |  |  |
| PFMSstepsforNewpdf                                                                                                                                                                           |                                                                         |                                                                                                                                                    | Show all ×                        |  |  |  |
| Type here to search                                                                                                                                                                          | ch O 🛱 🤤 📙                                                              | 😭 XI 🔟 🧑 🔞 🗸                                                                                                                                       | 스 및 🍮 Φ) ENG 15:19 💂              |  |  |  |

- Enter "icssr" (small letters) in the Agency Unique code field and click "Search"
- Enter your institutional bank details.

- Click on the blue link of "Agency Account Scheme Component Mapping"
- Select Bulk Grant-in-Aid General