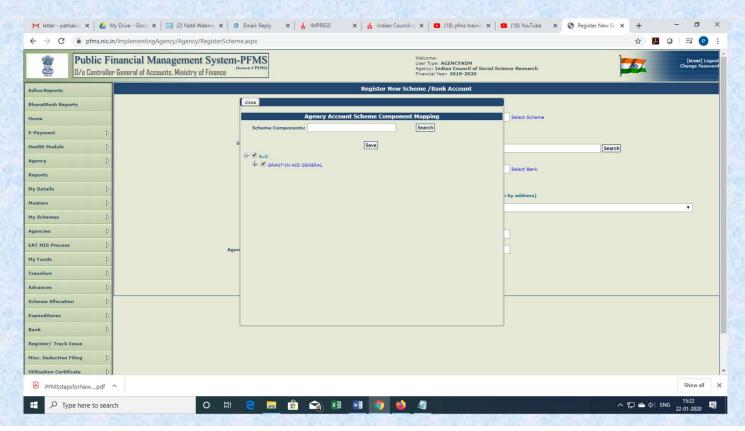

- Enter "icssr" (small letters) in the Agency Unique code field and click "Search"
- Enter your institutional bank details.

- Click on the blue link of "Agency Account Scheme Component Mapping"
- Select Bulk Grant-in-Aid General