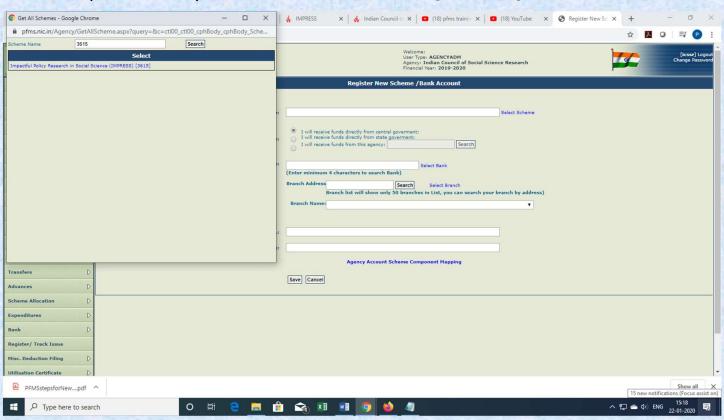

## How to link with IMPRESS scheme? (cont.)

Click "Select Scheme"

| My letter - pathakii: X   & My Drive - Goog X   (1) Net4 Webmii: X   (8) Email: Reply X   1 MPRESS X   1 Indian Council C X (18) pfms trainin: X (18) YouTube X (18) YouTube X |                                                                                                                   |                                                                                                                                                            |                                   |  |  |
|--------------------------------------------------------------------------------------------------------------------------------------------------------------------------------|-------------------------------------------------------------------------------------------------------------------|------------------------------------------------------------------------------------------------------------------------------------------------------------|-----------------------------------|--|--|
| ← → C 🗎 pfms.nic.in                                                                                                                                                            | /ImplementingAgency/Agency/RegisterScheme.aspx                                                                    |                                                                                                                                                            | ☆ <b>Z</b> ○   哥 P :              |  |  |
|                                                                                                                                                                                | nancial Management System-PFMS General of Accounts, Ministry of Finance  General of Accounts, Ministry of Finance | Welcome:<br>User Type: AGENCYADM<br>Agency: Indian Council of Social Science Research<br>Financial Year: 2019-2020                                         | [Icssr] Logout<br>Change Password |  |  |
| AdhocReports                                                                                                                                                                   |                                                                                                                   | Register New Scheme /Bank Account                                                                                                                          |                                   |  |  |
| BharatKosh Reports                                                                                                                                                             |                                                                                                                   |                                                                                                                                                            |                                   |  |  |
| Home                                                                                                                                                                           | Scheme:                                                                                                           | Select Scheme                                                                                                                                              |                                   |  |  |
| E-Payment D Health Module D                                                                                                                                                    | Select Funding Agency:                                                                                            | I will receive funds directly from central government:     I will receive funds directly from state government:     I will receive funds from this agency: |                                   |  |  |
| Agency                                                                                                                                                                         | Bank Name:                                                                                                        | Select Bank                                                                                                                                                |                                   |  |  |
| Reports                                                                                                                                                                        |                                                                                                                   | (Enter minimum 4 characters to search Bank)  Branch Address  Cauch Colet Boach                                                                             |                                   |  |  |
| My Details                                                                                                                                                                     |                                                                                                                   | Branch Address Search Select Branch Branch list will show only 50 branches in List, you can search your branch by address)                                 |                                   |  |  |
| Masters                                                                                                                                                                        |                                                                                                                   | Branch Name:                                                                                                                                               |                                   |  |  |
| My Schemes                                                                                                                                                                     |                                                                                                                   |                                                                                                                                                            |                                   |  |  |
| Agencies                                                                                                                                                                       | Account No.:                                                                                                      |                                                                                                                                                            |                                   |  |  |
| EAT MIS Process                                                                                                                                                                | Agency Name As Per Bank:                                                                                          |                                                                                                                                                            |                                   |  |  |
| My Funds                                                                                                                                                                       |                                                                                                                   | Agency Account Scheme Component Mapping                                                                                                                    |                                   |  |  |
| Transfers                                                                                                                                                                      |                                                                                                                   | Save Cancel                                                                                                                                                |                                   |  |  |
| Advances D                                                                                                                                                                     |                                                                                                                   | Samuel Samuel (                                                                                                                                            |                                   |  |  |
| Scheme Allocation                                                                                                                                                              |                                                                                                                   |                                                                                                                                                            |                                   |  |  |
| Expenditures D                                                                                                                                                                 |                                                                                                                   |                                                                                                                                                            |                                   |  |  |
| Bank D                                                                                                                                                                         |                                                                                                                   |                                                                                                                                                            |                                   |  |  |
| Register/ Track Issue                                                                                                                                                          |                                                                                                                   |                                                                                                                                                            |                                   |  |  |
| Misc. Deduction Filing                                                                                                                                                         |                                                                                                                   |                                                                                                                                                            |                                   |  |  |
| Utilisation Certificate                                                                                                                                                        |                                                                                                                   |                                                                                                                                                            |                                   |  |  |
| ₽FMSstepsforNewpdf ✓                                                                                                                                                           |                                                                                                                   |                                                                                                                                                            | Show all X                        |  |  |
| ₩ P Type here to search                                                                                                                                                        | h O 🛱 🧧 📙 🟦                                                                                                       | 🖎 🗷 🤘 🍏 🐠                                                                                                                                                  | ヘ 駅 ▲ Φ) ENG 15:18 <b>駅</b>       |  |  |

### How to link with IMPRESS scheme? (cont.)

- Enter "3615" in the text file and click "search" button.
- Select "Impactful Policy Research in Social Science [IMPRESS]" from the result.