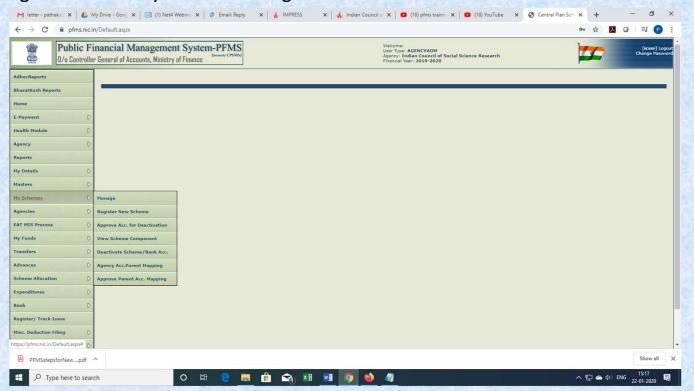

- Login with administrator account on PFMS portal at <u>www.pfms.nic.in</u>
- From left side navigation Click My schemes > Register New Scheme